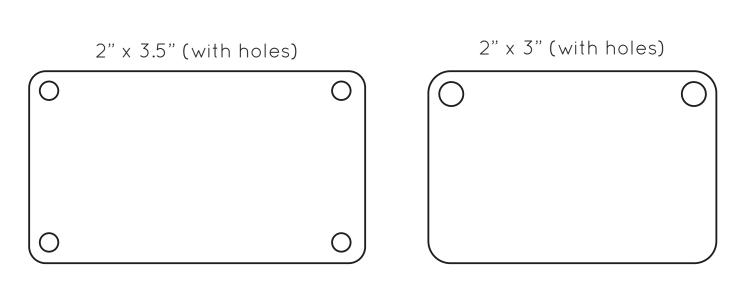

## ENGRAVABLES\* PG.4 For any questions, please email us at team@chewbarka.com

\*Images are to size.

319 - Industrial Plates

COLORS ARE CLOSELY REPRESENTED BY THE BELOW SWATCHES