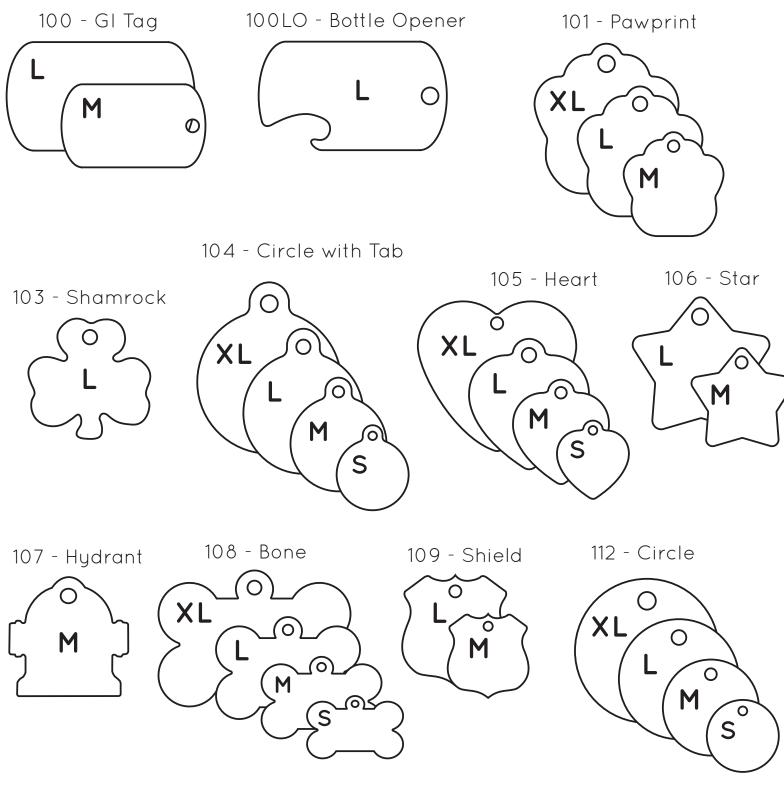

## ENGRAVABLES\* PG.1 For any questions, please email us at team@chewbarka.com \*Images are to size.

COLORS ARE CLOSELY REPRESENTED BY THE BELOW SWATCHES

Stainless Steel **Brass** Tumbled Satin Finish **Gold Plated** Nickel Plated Tumbled