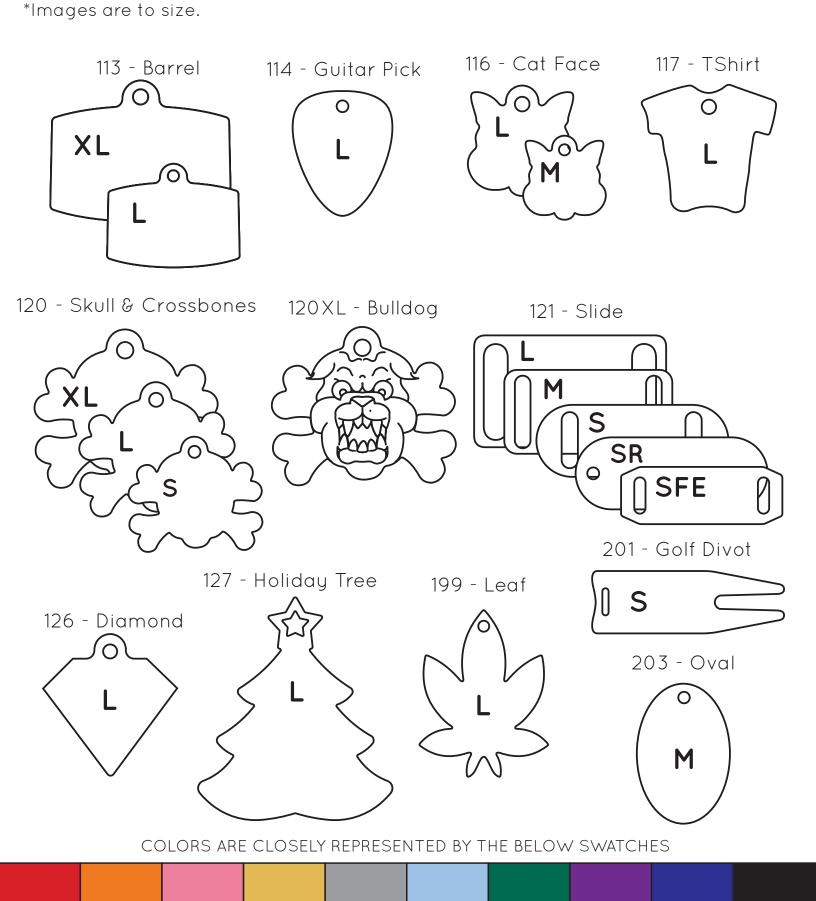

## ENGRAVABLES\* PG.2 For any questions, please email us at team@chewbarka.com

**Tumbled** Satin Finish

Stainless Steel

Tumbled

Gold Plated

**Brass** 

Nickel Plated